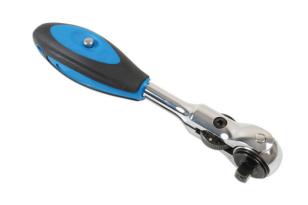

## Roto Lock Socket and Bit Set 1/4"D 31pc

Roto-Lock socket and bit set, featuring an innovative, lockable swivel head ratchet and two position handle - made from satin finish chrome vanadium sockets from 5.5mm to 13mm, and S2 steel grade impact bits.