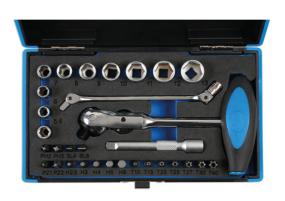

## Roto Lock Socket and Bit Set 1/4"D 31pc

Roto-Lock socket and bit set, featuring an innovative, lockable swivel head ratchet and two position handle - made from satin finish chrome vanadium sockets from 5.5mm to 13mm, and S2 steel grade impact bits.

## **Additional Information**

- 9 x 1/4"D sockets x single Hex (6pt): 5.5, 6, 7, 8, 9, 10, 11, 12, 13mm. Length: 25mm.
- 18 x bits: Phillips Ph2, Ph3; Flat 4, 6mm; PzDrive Pz1 & Pz2; Hex 2.5, 3, 4, 5, 6mm; Torx® tamperproof T10, T15, T20, T25, T27, T30, T40.
- Accessories: 1 x 1/4"D bit holder; 1 x 1/4"D socket & bit driver with flexi ends; 1 x 75mm extension bar.