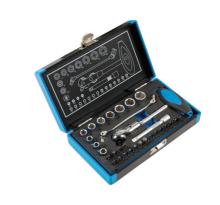

## Roto Lock Socket and Bit Set 1/4"D 31pc

Roto-Lock socket and bit set, featuring an innovative, lockable swivel head ratchet and two position handle - made from satin finish chrome vanadium sockets from 5.5mm to 13mm, and S2 steel grade impact bits.

## **Additional Information**

- 9 x 1/4"D sockets x single Hex (6pt): 5.5, 6, 7, 8, 9, 10, 11, 12, 13mm. Length: 25mm.
- 18 x bits: Phillips Ph2, Ph3; Flat 4, 6mm; PzDrive Pz1 & Pz2; Hex 2.5, 3, 4, 5, 6mm; Torx® tamperproof T10, T15, T20, T25, T27, T30, T40.
- Accessories: 1 x 1/4"D bit holder; 1 x 1/4"D socket & bit driver with flexi ends; 1 x 75mm extension bar.