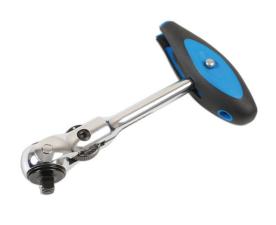

## Roto Lock Socket and Bit Set 1/4"D 31pc

Roto-Lock socket and bit set, featuring an innovative, lockable swivel head ratchet and two position handle - made from satin finish chrome vanadium sockets from 5.5mm to 13mm, and S2 steel grade impact bits.