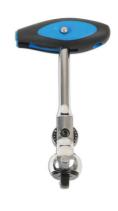

## Roto Lock Socket and Bit Set 1/4"D 31pc

Roto-Lock socket and bit set, featuring an innovative, lockable swivel head ratchet and two position handle - made from satin finish chrome vanadium sockets from 5.5mm to 13mm, and S2 steel grade impact bits.